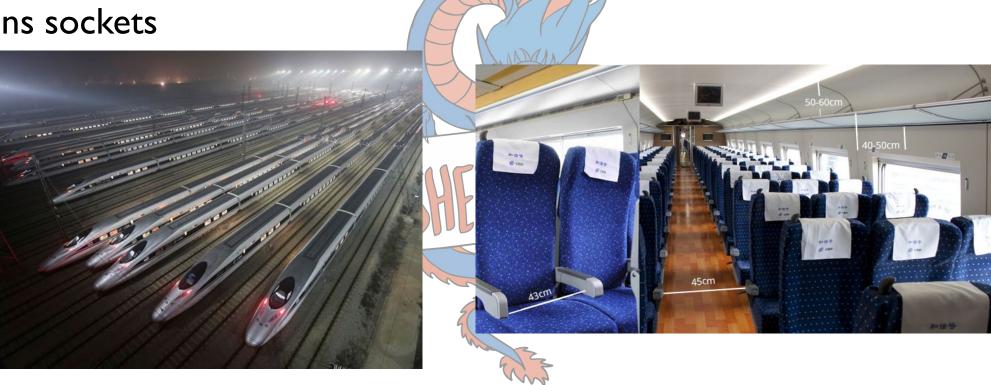

23th: departure to Chengdu by train



# Itinerary - Chengdu

- Thursday 23<sup>th</sup> around 15:00 arrival in Chengdu
- Possible activities:
  - PANDAPARK
  - Southwest Jiao tong University
- Sunday 26<sup>th</sup> departure to Shenzen by plane



# Itinerary – Shenzhen

- Sunday 26<sup>th</sup> arrival in Shenzhen around 15:00
- Go to Hong Kong airport by bus, or stay in Hong Kong the last few days
- Possible activities in Shenzhen:
  - South China Normal University
  - Day trip to Guangzhou
- Possible activities in Hong Kong:
  - Chinese University of Hong Kong
  - Victoria Peak
- Monday 3th at 10:00 departure from Hong Kong airport



#### Trains - Duration

- Beijing Shanghai: 4:30
- Hangzhou Xi'an: 7:30
- Xi'an Chengdu: 3:30



### Trains – G train

- Max 350 km/h
- Mains sockets



#### Trains - Food

- Price: 0.50 8 euros
- Free drinking and boiling water









# THEOR

#### Trains - other

- Rescheduling is free
- Boarding and security checks are similar to traveling by plane. It is advised to arrive around 2 hours early at the train station.





# Paying in China

- Cash or credit card almost everywhere
- WeChat or Alipay are convenient cashless options require credit card



# Questions?