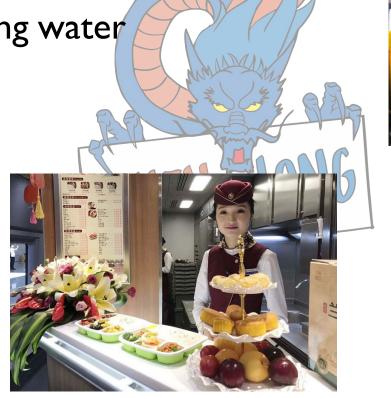

h</sup> around 15:00 arrival in Chengdu
- Possible activities:
  - PANDAPARK
  - Southwest Jiao tong University
- Sunday 26<sup>th</sup> departure to Shenzen by plane



# Itinerary – Shenzhen

- Sunday 26<sup>th</sup> arrival in Shenzhen around 15:00
- Go to Hong Kong airport by bus, or stay in Hong Kong the last few days
- Possible activities in Shenzhen:
  - South China Normal University
  - Day trip to Guangzhou
- Possible activities in Hong Kong:
  - Chinese University of Hong Kong
  - Victoria Peak
- Monday 3th at 10:00 departure from Hong Kong airport



#### Trains - Duration

- Beijing Shanghai: 4:30
- Hangzhou Xi'an: 7:30
- Xi'an Chengdu: 3:30



### Trains – G train

- Max 350 km/h
- Mains sockets



#### Trains - Food

- Price: 0.50 8 euros
- Free drinking and boiling water









# THEOR

#### Trains - other

- Rescheduling is free
- Boarding and security checks are similar to traveling by plane. It is advised to arrive around 2 hours early at the train station.





# Paying in China

- Cash or credit card almost everywhere
- WeChat or Alipay are convenient cashless options require credit card



# Questions?