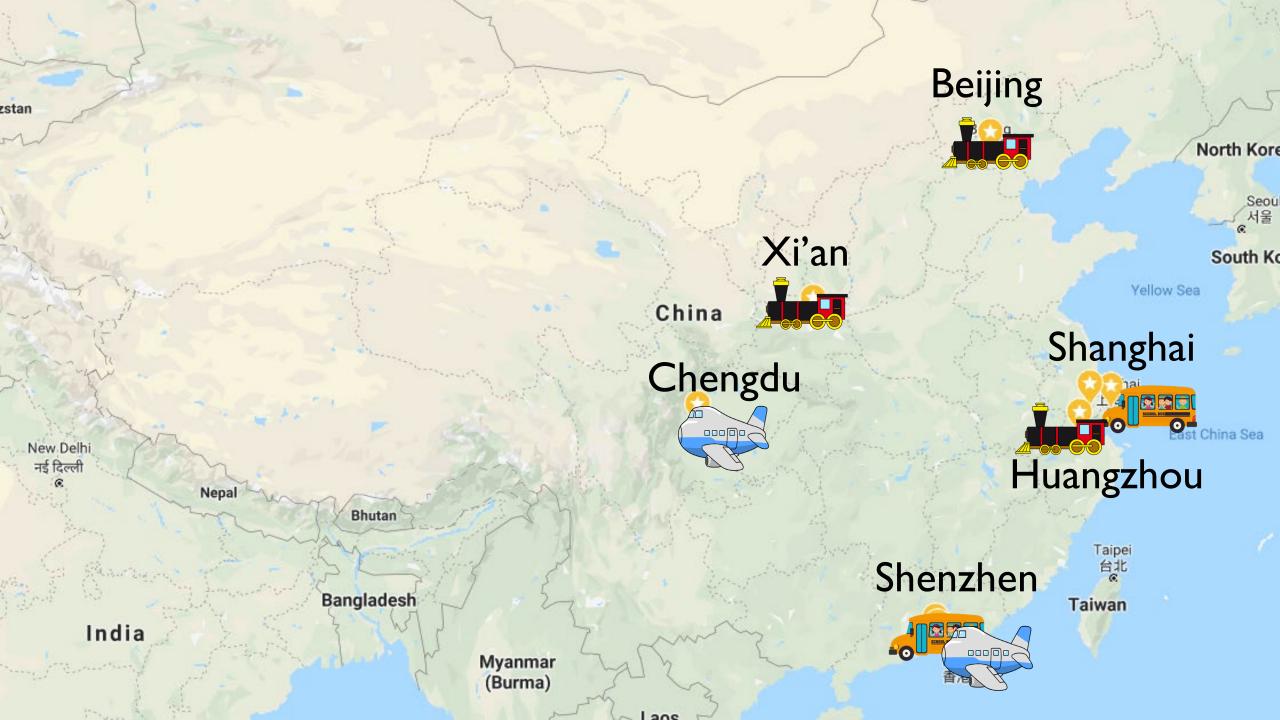

# ltinerary – Beijing

- Tuesday 7<sup>th</sup> at 13:25: arrival in Beijing
- possible activities:
  - Peking university
  - NavInfo technology
  - Chinese wall
  - Forbidden city
  - Old summer palace
  - Zhengbei tower
  - Art zone
  - Masoleum of Mao Zedong
- Saturday 11<sup>th</sup>: departure to Shanghai by train

# Itinerary - Shanghai

- Saturday 11<sup>th</sup> around 14:00: arrival in Shanghai
- Possible activities:
  - ASML
  - Philips China innovation campus
  - Fudan University
  - Jiao tong University
- Wednesday 15<sup>th</sup>: departure to Hangzhou via Suzhou by bus

#### Itinerary - Hangzhou

- Wednesday 15<sup>th</sup> travel to Hangzhou via Suzhou:
  - VDL
  - Prodrive or Sioux possibly
- Possible activities:
  - Alibaba headquarters
  - Zhejiang University
  - NXP
  - Lightip technologies
- Sunday 19<sup>th</sup>: departure to Xi'an by train

# Itinerary – Xi'an

- Sunday 19<sup>th</sup> arrival in Xi'an around 19:00
- Possible activities:
  - Terracotta army
- Thursday 23th: departure to Chengdu by train

# Itinerary - Chengdu

- Thursday 23<sup>th</sup> around 15:00 arrival in Chengdu
- Possible activities:
  - PANDAPARK
  - Southwest Jiao tong University
- Sunday 26<sup>th</sup> departure to Shenzen by plane

# Itinerary – Shenzhen

- Sunday 26<sup>th</sup> arrival in Shenzhen around 15:00
- Go to Hong Kong airport by bus, or stay in Hong Kong the last few days
- Possible activities in Shenzhen:
  - South China Normal University
  - Day trip to Guangzhou
- Possible activities in Hong Kong:
  - Chinese University of Hong Kong
  - Victoria Peak
- Monday 3th at 10:00 departure from Hong Kong airport