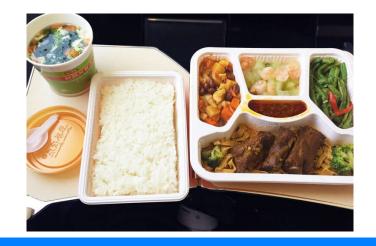

up> around 15:00 arrival in Chengdu
- Possible activities:
  - PANDAPARK
  - Southwest Jiao tong University
- Sunday 26<sup>th</sup> departure to Shenzen by plane



# Itinerary – Shenzhen

- Sunday 26<sup>th</sup> arrival in Shenzhen around 15:00
- Go to Hong Kong airport by bus, or stay in Hong Kong the last few days
- Possible activities in Shenzhen:
  - South China Normal University
  - Day trip to Guangzhou
- Possible activities in Hong Kong:
  - Chinese University of Hong Kong
  - Victoria Peak
- Monday 3th at 10:00 departure from Hong Kong airport



#### Trains - Duration

- Beijing Shanghai: 4:30
- Hangzhou Xi'an: 7:30
- Xi'an Chengdu: 3:30



### Trains – G train

- Max 350 km/h
- Mains sockets



#### Trains - Food

- Price: 0.50 8 euros
- Free drinking and boiling water









# THEOR

#### Trains - other

- Rescheduling is free
- Boarding and security checks are similar to traveling by plane. It is advised to arrive around 2 hours early at the train station.





# Paying in China

- Cash or credit card almost everywhere
- WeChat or Alipay are convenient cashless options require credit card



# Questions?