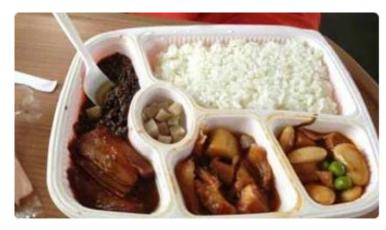

>th</sup> around 15:00 arrival in Chengdu
- Possible activities:
  - PANDAPARK
  - Southwest Jiao tong University
- Sunday 26<sup>th</sup> departure to Shenzen by plane



# Itinerary – Shenzhen

- Sunday 26<sup>th</sup> arrival in Shenzhen around 15:00
- Go to Hong Kong airport by bus, or stay in Hong Kong the last few days
- Possible activities in Shenzhen:
  - South China Normal University
  - Day trip to Guangzhou
- Possible activities in Hong Kong:
  - Chinese University of Hong Kong
  - Victoria Peak
- Monday 3th at 10:00 departure from Hong Kong airport



#### Trains - Duration

- Beijing Shanghai: 4:30
- Hangzhou Xi'an: 7:30
- Xi'an Chengdu: 3:30



### Trains – G train

- Max 350 km/h
- Mains sockets



#### Trains - Food

- Price: 0.50 8 euros
- Free drinking and boiling water









# THEOR

#### Trains - other

- Rescheduling is free
- Boarding and security checks are similar to traveling by plane. It is advised to arrive around 2 hours early at the train station.





# Paying in China

- Cash or credit card almost everywhere
- WeChat or Alipay are convenient cashless options require credit card



# Questions?